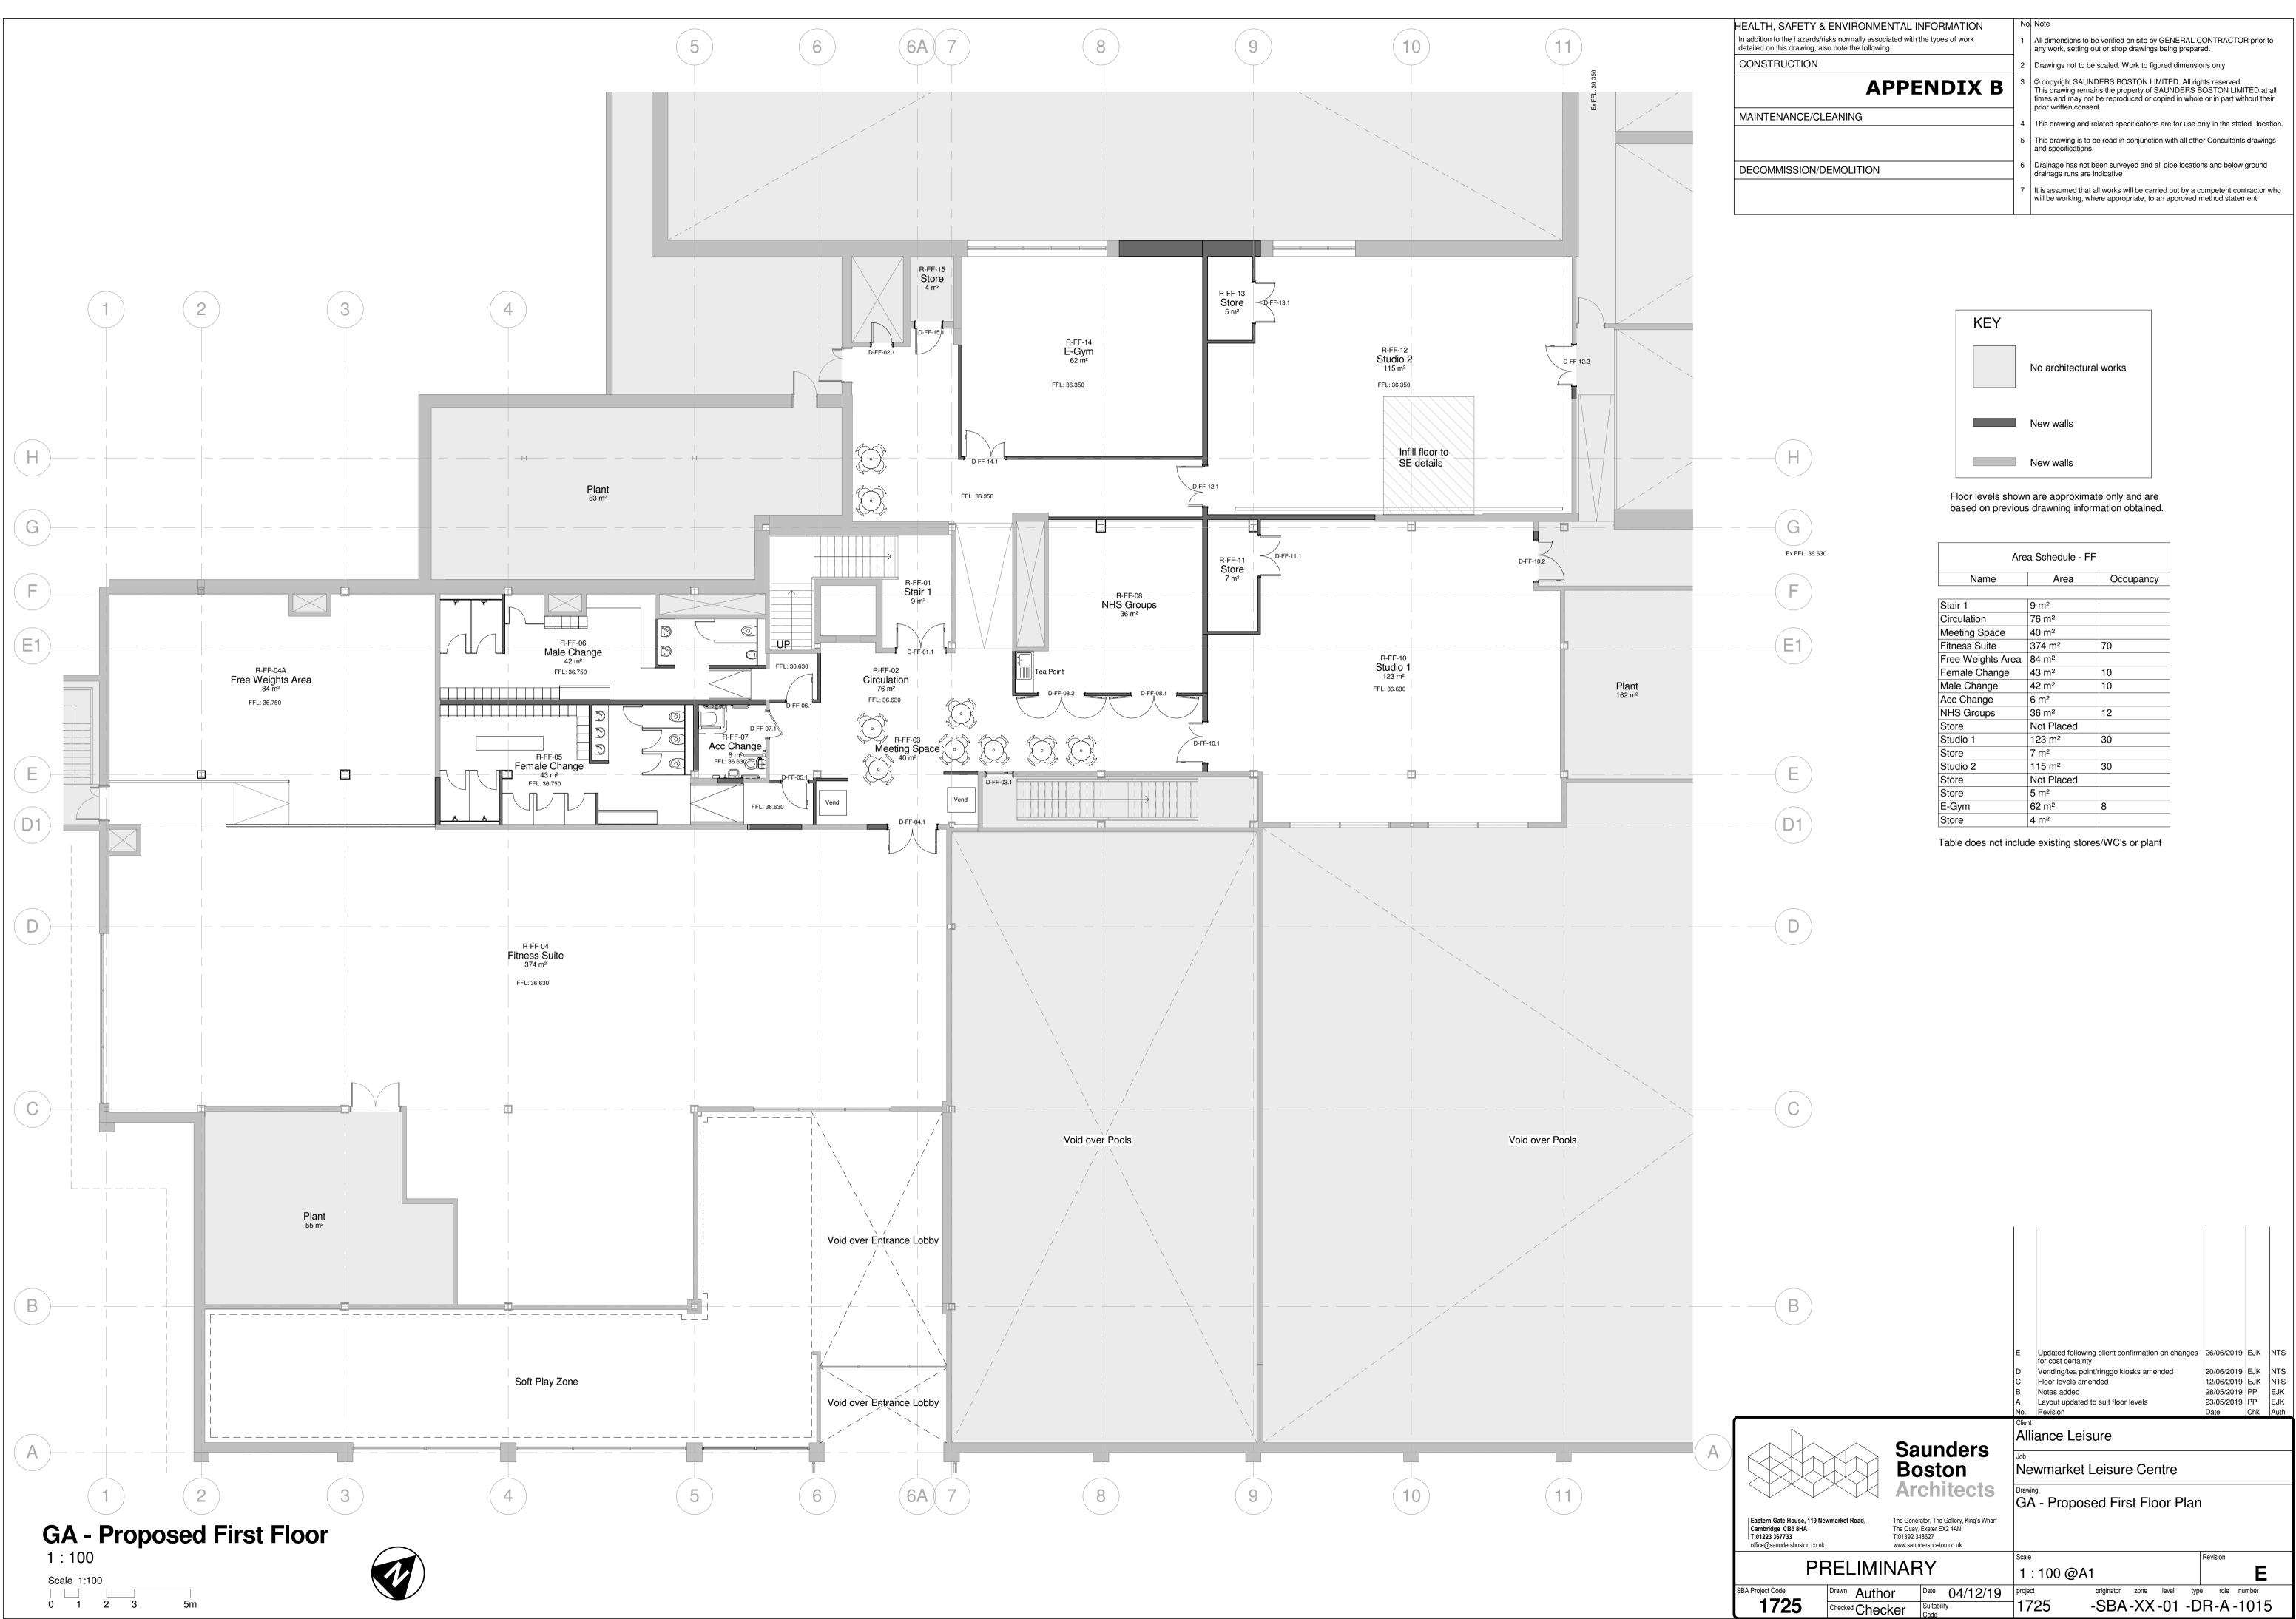

| Area Schedule - FF |                    |           |  |
|--------------------|--------------------|-----------|--|
| Name               | Area               | Occupancy |  |
|                    |                    |           |  |
| Stair 1            | 9 m²               |           |  |
| Circulation        | 76 m²              |           |  |
| Meeting Space      | 40 m <sup>2</sup>  |           |  |
| Fitness Suite      | 374 m²             | 70        |  |
| Free Weights Area  | 84 m²              |           |  |
| Female Change      | 43 m²              | 10        |  |
| Male Change        | 42 m <sup>2</sup>  | 10        |  |
| Acc Change         | 6 m²               |           |  |
| NHS Groups         | 36 m²              | 12        |  |
| Store              | Not Placed         |           |  |
| Studio 1           | 123 m²             | 30        |  |
| Store              | 7 m²               |           |  |
| Studio 2           | 115 m <sup>2</sup> | 30        |  |
| Store              | Not Placed         |           |  |
| Store              | 5 m²               |           |  |
| E-Gym              | 62 m <sup>2</sup>  | 8         |  |
| Store              | 4 m²               |           |  |